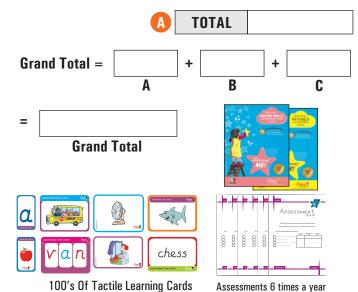

#### For Classes I to V

| 2 BOOKS/ SUBJECT  ENGLISH includes PDB* + class set of summary learning cards  MATHEMATICS includes PDB*  MATHEMATICS TOOLKIT Tactile Learning Material for each student  HINDI PDB* + class set of summary learning cards | CLASS 1 Quantity Total       ₹ 298       ₹ 390       ₹ 195       ₹ 294 | CLASS 2 Quantity       Total         ₹ 314          ₹ 430          ₹ 195          ₹ 295 | CLASS 3 Quantity Total         ₹ 324         ₹ 450         ₹ 195         ₹ 355 |
|----------------------------------------------------------------------------------------------------------------------------------------------------------------------------------------------------------------------------|------------------------------------------------------------------------|-----------------------------------------------------------------------------------------|--------------------------------------------------------------------------------|
| , ,                                                                                                                                                                                                                        | A Total                                                                | B Total                                                                                 | C Total                                                                        |
| 2 BOOKS/ SUBJECT  ENGLISH includes PDB* + class set of summary learning cards                                                                                                                                              | CLASS 4 Quantity Total  ₹ 490                                          | CLASS 5 Quantity Total  ₹ 510                                                           |                                                                                |
| MATHEMATICS includes PDB*                                                                                                                                                                                                  | ₹ 470                                                                  | ₹ 490                                                                                   | 2 Books<br>Make                                                                |
| MATHEMATICS TOOLKIT Tactile Learning Material for each student                                                                                                                                                             | ₹ 195                                                                  | ₹ 195                                                                                   | Lighter Bags                                                                   |
| HINDI includes PDB* + class set of summary learning cards                                                                                                                                                                  | ₹ 356                                                                  | ₹ 365                                                                                   |                                                                                |
| *PDB· Perfection Digital Books (solutions)<br>on QR Code                                                                                                                                                                   | D Total                                                                | E Total                                                                                 |                                                                                |
| Grand Total =                                                                                                                                                                                                              | + C D                                                                  | + = = E                                                                                 | Grand Total                                                                    |
|                                                                                                                                                                                                                            |                                                                        | FREE Summa                                                                              | ry Learning Cards                                                              |

English Tactile Material as Class Set